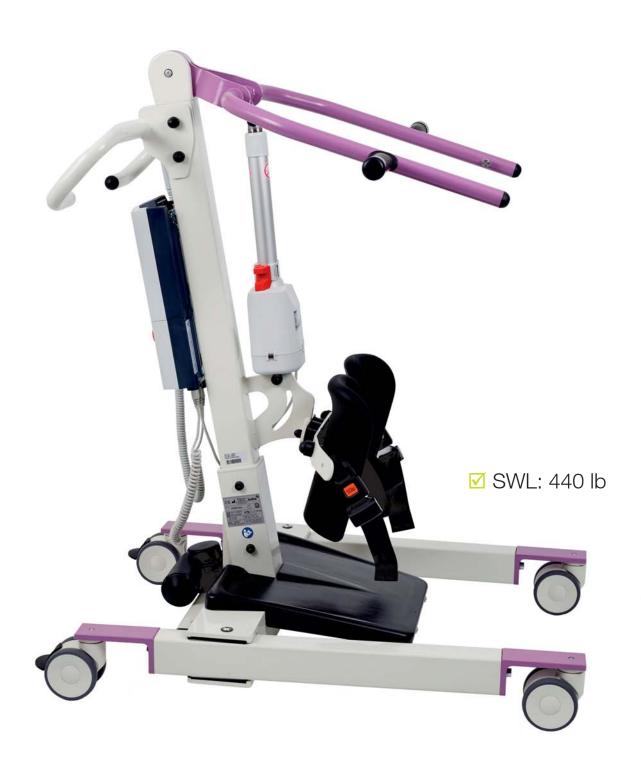

## Benefits for your nursing staff and your residents ...

- ☐ The perfect tool for mobility and transfer
- Very easy to manoeuvre
- ☐ Flexible and soft knee pads with safety belts
- □ Electrically spreadable carrier frame
- □ Can also be used for showering the seat area
- □ No strain/damage to the spine of the nurse while transferring
- ☐ Handling possible by a single nurse
- ☐ High flexibility due to a new sling and ergonomic concept while lifting
- Wide lifting range
- □ Secured castors with two lockable ones
- Ergonomic handles
- Emergency lowering function
- ☐ Battery and charger are compatible with all BEKA Hospitec hoists!!

### Technical data NORA ECO

| Max. weight of patient                | 440 lb     |
|---------------------------------------|------------|
| Min. lifting height                   | 35.35 inch |
| Max. lifting height                   | 67.95 inch |
| Overall height                        | 45.98 inch |
| Height of carrier frame               | 4.96 inch  |
| Outer width with closed carrier frame | 27.56 inch |
| Inner width with spread carrier frame | 35.31 inch |
| Battery                               | 24 V       |