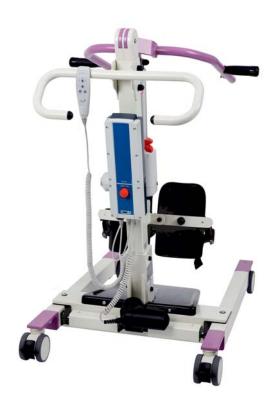

## Benefits for your nursing staff and your residents ...

- ☐ The perfect tool for mobility and transfer
- Very easy to manoeuvre
- ☐ Flexible and soft knee pads with safety belts
- □ Electrically spreadable carrier frame
- □ Can also be used for showering the seat area
- □ No strain/damage to the spine of the nurse while transferring
- ☐ Handling possible by a single nurse
- ☐ High flexibility due to a new sling and ergonomic concept while lifting
- Wide lifting range
- □ Secured castors with two lockable ones
- Ergonomic handles
- Emergency lowering function
- ☐ Battery and charger are compatible with all BEKA Hospitec hoists!!

### Technical data NORA ECO

| Max. weight of patient                | 440 lb     |
|---------------------------------------|------------|
| Min. lifting height                   | 35.35 inch |
| Max. lifting height                   | 67.95 inch |
| Overall height                        | 45.98 inch |
| Height of carrier frame               | 4.96 inch  |
| Outer width with closed carrier frame | 27.56 inch |
| Inner width with spread carrier frame | 35.31 inch |
| Battery                               | 24 V       |