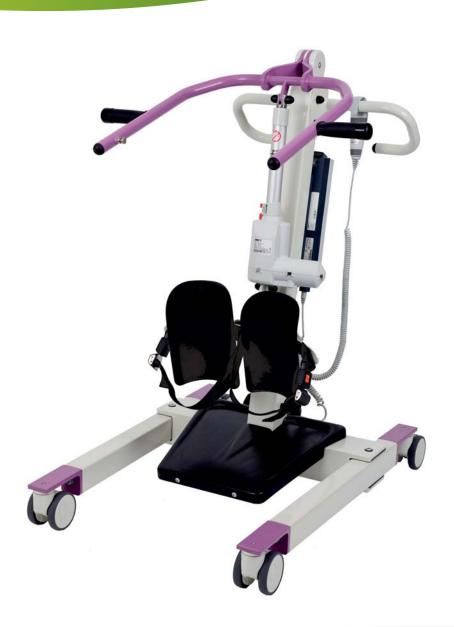

## Benefits for your nursing staff and your residents ...

- ☐ The perfect tool for mobility and transfer
- Very easy to manoeuvre
- ☐ Flexible and soft knee pads with safety belts
- □ Electrically spreadable carrier frame
- □ Can also be used for showering the seat area
- □ No strain/damage to the spine of the nurse while transferring
- ☐ Handling possible by a single nurse
- ☐ High flexibility due to a new sling and ergonomic concept while lifting
- Wide lifting range
- □ Secured castors with two lockable ones
- Ergonomic handles
- Emergency lowering function
- ☐ Battery and charger are compatible with all BEKA Hospitec hoists!!

### Technical data NORA ECO

| Max. weight of patient                | 440 lb     |
|---------------------------------------|------------|
| Min. lifting height                   | 35.35 inch |
| Max. lifting height                   | 67.95 inch |
| Overall height                        | 45.98 inch |
| Height of carrier frame               | 4.96 inch  |
| Outer width with closed carrier frame | 27.56 inch |
| Inner width with spread carrier frame | 35.31 inch |
| Battery                               | 24 V       |