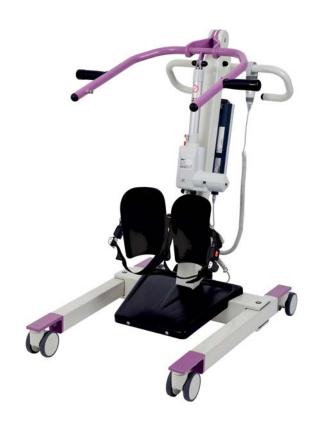

## **NORA ECO**

Effective support in day-to-day care

# **NORA ECO**

improving mobility and providing a higher quality of life ...

## Benefits for your nursing staff and your residents ...

- ☐ The perfect tool for mobility and transfer
- Very easy to manoeuvre
- ☐ Flexible and soft knee pads with safety belts
- □ Electrically spreadable carrier frame
- □ Can also be used for showering the seat area
- □ No strain/damage to the spine of the nurse while transferring
- ☐ Handling possible by a single nurse
- ☐ High flexibility due to a new sling and ergonomic concept while lifting
- Wide lifting range
- □ Secured castors with two lockable ones
- Ergonomic handles
- Emergency lowering function
- ☐ Battery and charger are compatible with all BEKA Hospitec hoists!!

### Technical data NORA ECO

| Max. weight of patient                | 440 lb     |
|---------------------------------------|------------|
| Min. lifting height                   | 35.35 inch |
| Max. lifting height                   | 67.95 inch |
| Overall height                        | 45.98 inch |
| Height of carrier frame               | 4.96 inch  |
| Outer width with closed carrier frame | 27.56 inch |
| Inner width with spread carrier frame | 35.31 inch |
| Battery                               | 24 V       |